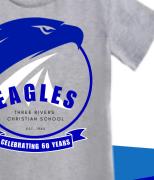

This year's Jog-A-Thon tshirt is a great way to showcase that TRCS spirit! Your company name or logo will be printed on the back of all shirts given to students, staff, volunteers and sponsors - It's great advertising as they are worn all year long!

#### GOLD LEVEL: \$500

This level includes: Large company logo on each shirt, custom logo banner at our event, banner displayed on Pacific Way fence all year, and up to 2 event shirts.